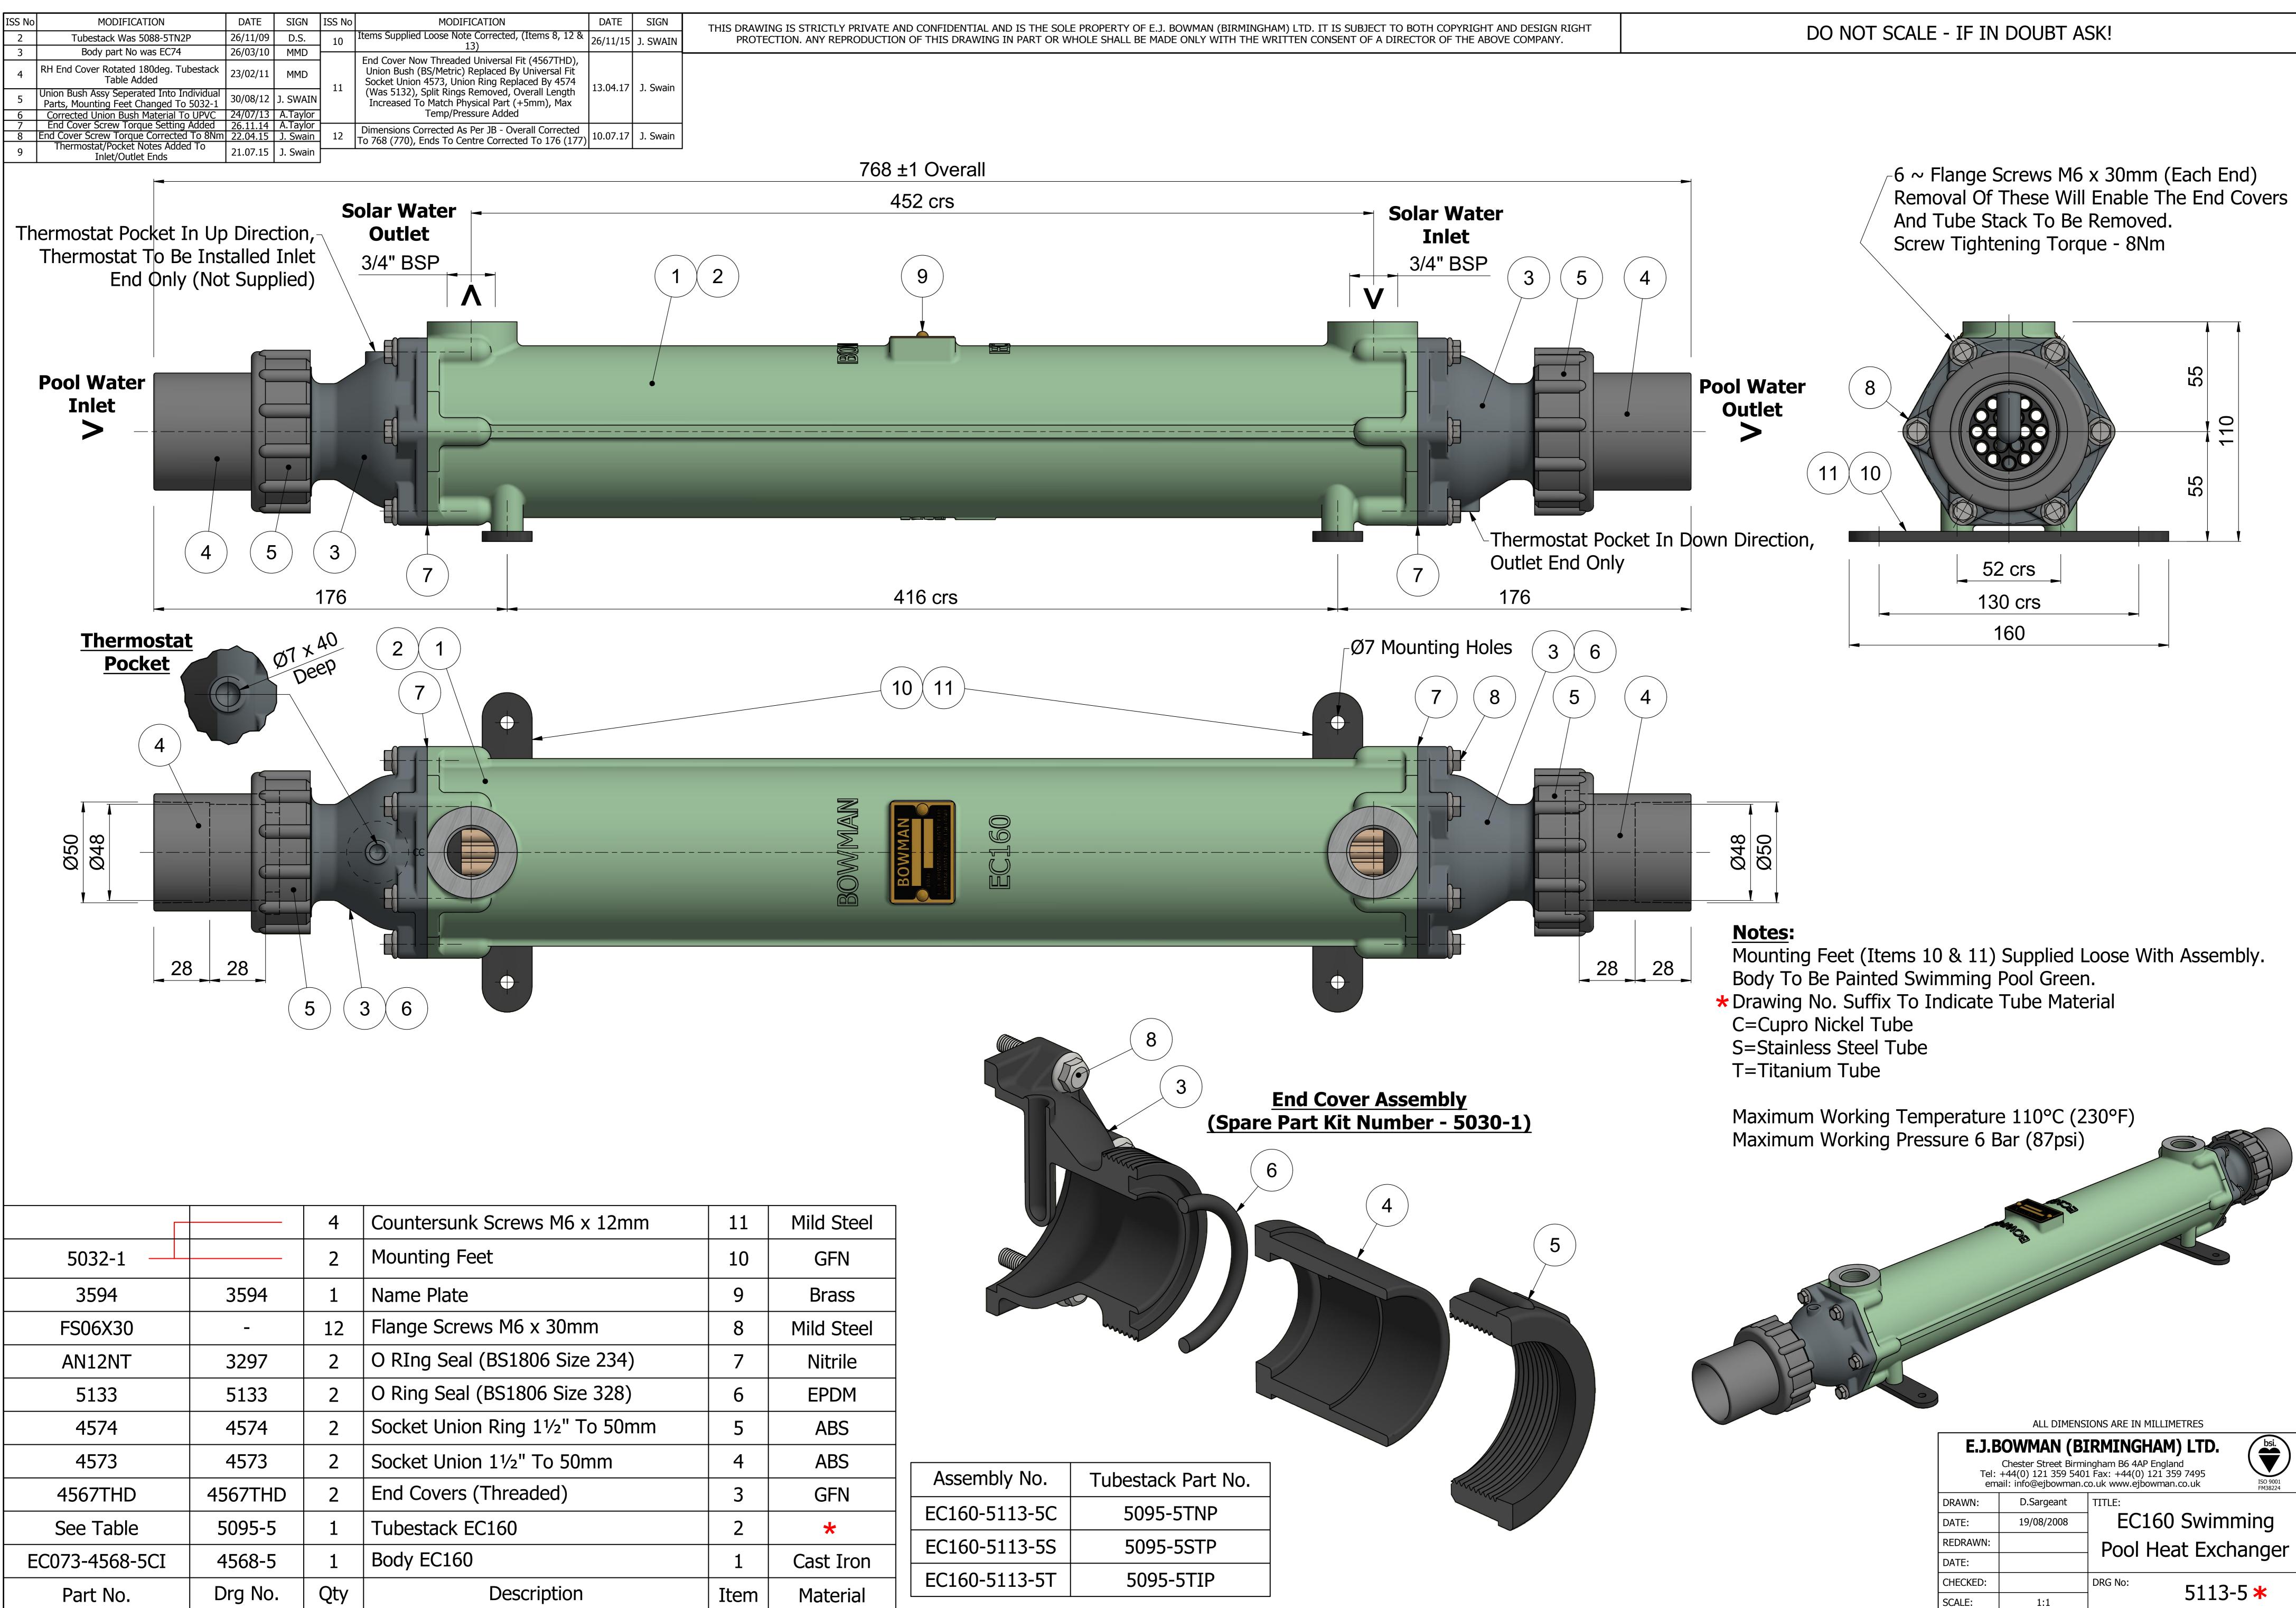

|                |         | 4   | Countersunk Screws M6 x 12mm    | 11   | Mild Steel |
|----------------|---------|-----|---------------------------------|------|------------|
| 5032-1         |         | 2   | Mounting Feet                   | 10   | GFN        |
| 3594           | 3594    | 1   | Name Plate                      | 9    | Brass      |
| FS06X30        | -       | 12  | Flange Screws M6 x 30mm         | 8    | Mild Steel |
| AN12NT         | 3297    | 2   | O RIng Seal (BS1806 Size 234)   | 7    | Nitrile    |
| 5133           | 5133    | 2   | O Ring Seal (BS1806 Size 328)   | 6    | EPDM       |
| 4574           | 4574    | 2   | Socket Union Ring 11/2" To 50mm | 5    | ABS        |
| 4573           | 4573    | 2   | Socket Union 11/2" To 50mm      | 4    | ABS        |
| 4567THD        | 4567THD | 2   | End Covers (Threaded)           | 3    | GFN        |
| See Table      | 5095-5  | 1   | Tubestack EC160                 | 2    | *          |
| EC073-4568-5CI | 4568-5  | 1   | Body EC160                      | 1    | Cast Iron  |
| Part No.       | Drg No. | Qty | Description                     | Item | Material   |

| Assembly No.  | Tubestack Part No |
|---------------|-------------------|
| EC160-5113-5C | 5095-5TNP         |
| EC160-5113-5S | 5095-5STP         |
| EC160-5113-5T | 5095-5TIP         |
|               |                   |